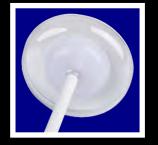

## High-quality workmanship

The lampshade is manufactured from high-quality plastic which perfectly imitates glass.