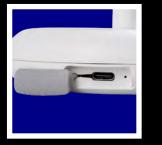

### **USB-C Port**

Allows you to quickly and easily charge your lamp.

Product sold without power supply and USB cable.