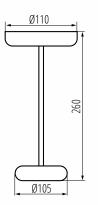

#### **Technical data:**

- rated voltage [V]: 3.7 DC 18650 ACCU
- maximum power [W]: 1.7W
- luminous flux [lm]: max 140
- colour temperature: 3000K (WW)
- three brightness modes: low, moderate, high
- colour-rendering index Ra: ≥80
- service life [h]: 25,000